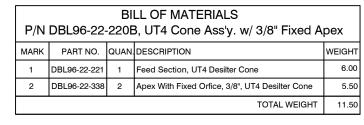

| P/N  | DBL96-22-    |       | LL OF MATERIALS<br>A, UT4 Cone Ass'y. w/ 1/2" Fixed A | pex    |
|------|--------------|-------|-------------------------------------------------------|--------|
| MARK | PART NO.     | QUAN. | DESCRIPTION                                           | WEIGHT |
| 1    | DBL96-22-221 | 1     | Feed Section, UT4 Desilter Cone                       | 6.00   |
| 2    | DBL96-22-312 | 2     | Apex With Fixed Orfice, 1/2", UT4 Desilter Cone       | 5.50   |
|      |              |       | TOTAL WEIGHT                                          | 11.50  |

| P/N  | DBL96-22-    |                          | LL OF MATERIALS<br>C, UT4 Cone Ass'y. w/ 5/8" Fixed A | pex    |
|------|--------------|--------------------------|-------------------------------------------------------|--------|
| MARK | PART NO.     | ART NO. QUAN DESCRIPTION |                                                       | WEIGHT |
| 1    | DBL96-22-221 | 1                        | Feed Section, UT4 Desilter Cone                       | 6.00   |
| 2    | DBL96-22-358 | 2                        | Apex With Fixed Orfice, 5/8", UT4 Desilter Cone       | 5.50   |
|      |              |                          | TOTAL WEIGHT                                          | 11.50  |