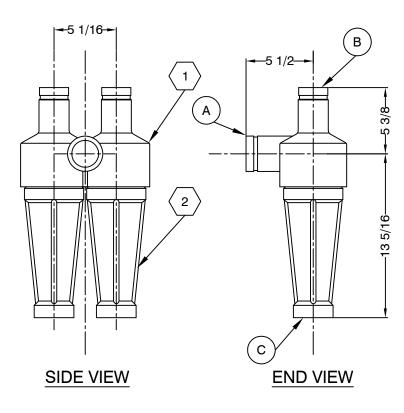

|      | PORT SCHEDULE            |                |  |  |  |
|------|--------------------------|----------------|--|--|--|
| MARK | DESCRIPTION              | Size           |  |  |  |
| Α    | Inlet                    | 2" Grooved     |  |  |  |
| В    | Discharge (Overflow)     | 2" Grooved     |  |  |  |
| С    | Underflow (See Cone P/N) | 3/8",1/2",5/8" |  |  |  |

## FLOW REQUIREMENTS

150 GPM @ 91 Feet of Head (per Assembly as shown)

|              |                                                                              |                                |                                                  |                                    | -                                                                  |                                 |                            |
|--------------|------------------------------------------------------------------------------|--------------------------------|--------------------------------------------------|------------------------------------|--------------------------------------------------------------------|---------------------------------|----------------------------|
|              | DATE                                                                         | 01/20/99                       |                                                  |                                    |                                                                    |                                 |                            |
|              | ₽                                                                            | Ŧ                              |                                                  |                                    |                                                                    |                                 |                            |
| REVISIONS    | DESCRIPTION                                                                  | General Revision               |                                                  |                                    |                                                                    |                                 |                            |
|              | ZONE                                                                         | AII                            |                                                  |                                    |                                                                    |                                 |                            |
|              | ġ                                                                            | -                              |                                                  |                                    |                                                                    |                                 |                            |
| NOTES        | 1. All dimensions are in inches unless otherwise noted. NO. ZONE DESCRIPTION |                                |                                                  |                                    |                                                                    |                                 |                            |
| prop<br>trar | nsmit<br>e wri<br>THE                                                        | ry an<br>ted to<br>tten<br>DOU | ion c<br>nd ma<br>o and<br>conse<br>IBLE<br>doub | ay n<br>othe<br>ent<br>LIFI<br>ole | ained I<br>ot be o<br>r party<br>of the<br><u>E COF</u><br>life cc | orpie<br>with<br>owne<br>P., If | ed or<br>out<br>er,<br>NC. |
|              | ļ                                                                            |                                |                                                  |                                    |                                                                    |                                 |                            |
| PART NO      | -                                                                            | <u>P/</u><br>UT4 (             | ARTS                                             | LIST<br>ASS                        |                                                                    | _                               | IEWED BY                   |